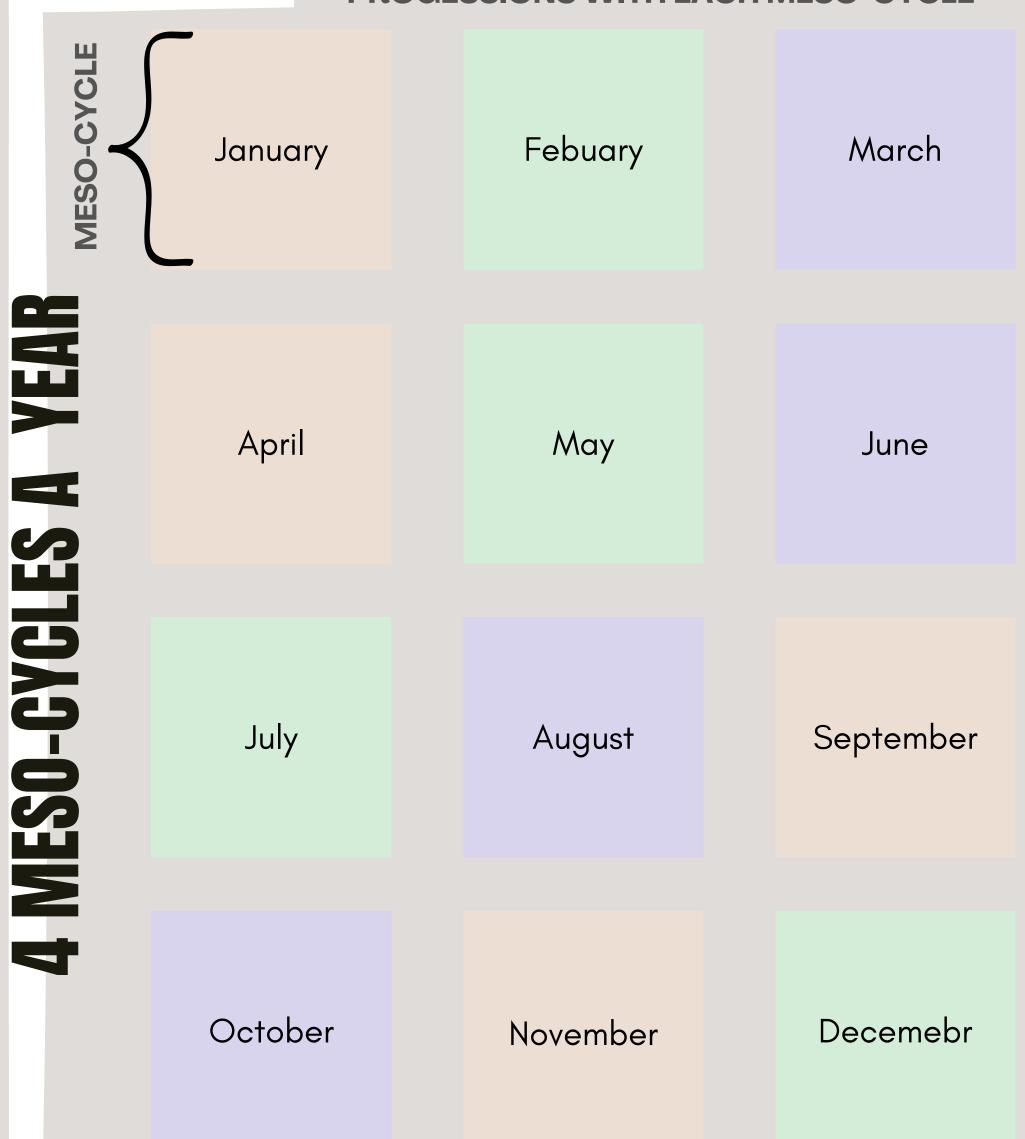

v1, 2v2 Defending/Attacking

### 4. SSG - SMALL SIDED GAME

• Technical Application, Cognitive test

### **5. FEEDBACK**

- Evaluation
- Group Dynamics
- Homework Tasks

# MICRO-CYCLE TRAINING WEEK



AGES 4 -6 SESSION DURATION: 30 - 45MIN

#### **MONDAY:**

Foundation Session 45min

Homework 15-30 min

#### WEDNESDAY:

Foundation Session 45minHomework 15-30 min

#### FRIDAY:

Foundation Session 45min

Homework 15-30 min

#### SUNDAY

REST

#### **TUESDAY:**

Homework 30-45min

#### **THURSDAY:**

Homework 30-45min

#### **SATURDAY:**

Homework 30-45min

Recommended: 2-3 sessions a week

Total Training Time: 3-6hrs



# **3 MONTHS MESO-CYCLE**





1 Session p/w = 12 Sessions 2 Sessions p/w = 24 Sessions 3 Sessions p/w = 36 Sessions

## ANNUAL MACRO-CYCLE PROGESSIONS WITH EACH MESO-CYCLE



# COACHING ACCREDITATIONS

QUALIFIED COERVER COACHES

SPORTS SCIENCE BACKGROUND

TNGS ELITE FOOTBALL BACKGROUND

QUALIFIED CAF DIPLOMA COACH

CERTIFIED COACHING SCIENCE



www.igocoel.com



🛥) info@igocoel.com



# Fees Structure Weekday

Once-off registration R 600 (includes IGO training shirt)

| MONTHLY SESSIONS                 | PERIOD                            | 3 MONTHS<br>Total |
|----------------------------------|-----------------------------------|-------------------|
| 4 SESSIONS BUNDLE<br>R 600 P/M   | 3 MONTHS<br>MESOCYCLE<br>CONTRACT | R 1800            |
| 8 SESSIONS BUNDLE<br>R 1200 P/M  | 3 MONTHS<br>MESOCYCLE<br>CONTRACT | R 3600            |
| 12 SESSIONS BUNDLE<br>R 1800 P/M | 3 MONTHS<br>MESOCYCLE<br>CONTRACT | R 5 400           |

# **Saturday Auxilary Sessions**