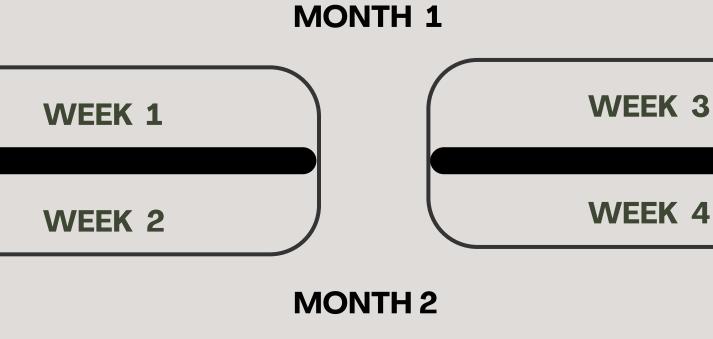

# **3 MONTHS MESO-CYCLE**

1 Session p/w = 12 Sessions 2 Sessions p/w = 24 Sessions 3 Sessions p/w = 36 Sessions