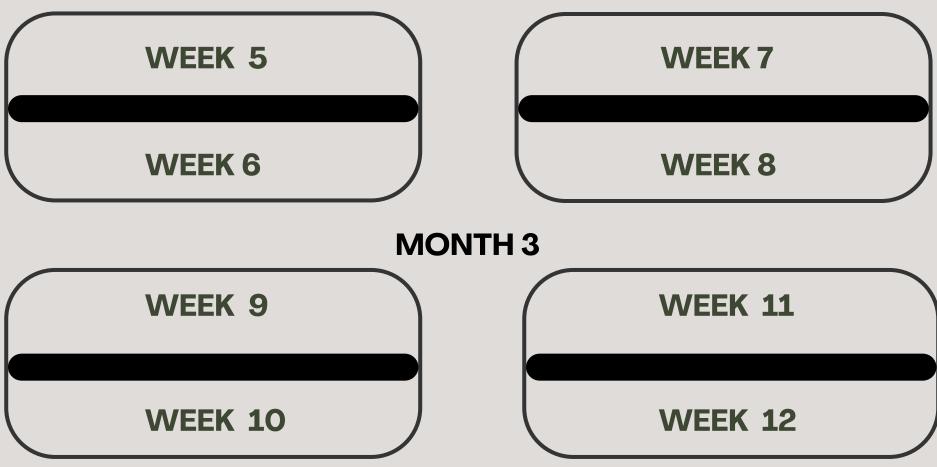

# **3 MONTHS MESO-CYCLE**

1 Session p/w = 12 Sessions 2 Sessions p/w = 24 Sessions 3 Sessions p/w = 36 Sessions